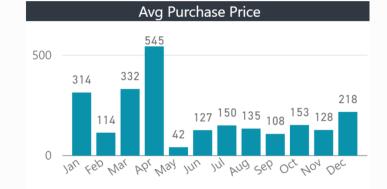

actions. The solution replaces error prone spreadsheets, repetitive phone calls and countless emails with a single, modern interface that enables seamless and real-time communication, PO status tracking, and much more.

Meade Willis' Purchase Order Management system is designed for small, medium and large companies in various industries (automotive, retail, manufacturing, food & beverage, logistics, pharmaceutical, etc.).



## **KEY FEATURES & BENEFITS:**

- Real-time budget control and follow-ups
- Streamlined cash flow (tracking of spend from beginning to end)
- Configuration of Business Rules to create POs according to different parameters
- EDI integrations allow companies to automatically purchase from larger vendors
- Data collection and reporting to help with purchasing decisions



#### Email: solutions@meadewillis.com

### Toll Free: (866) 3691146