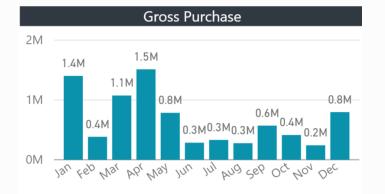

# PURCHASE ORDER MANAGEMENT

### WWW.MEADEWILLIS.COM

Meade Willis' Purchase Order Management is a cloud-based application that provides real time control and processing of sales and purchase transactions. The solution replaces error prone spreadsheets, repetitive phone calls and countless emails with a single, modern interface that enables seamless and real-time communication, PO status tracking, and much more.

Meade Willis' Purchase Order Management system is designed for small, medium and large companies in various industries (automotive, retail, manufacturing, food & beverage, logistics, pharmaceutical, etc.).



## **KEY FEATURES & BENEFITS:**

- Real-time budget control and follow-ups
- Streamlined cash flow (tracking of spend from beginning to end)
- Configuration of Business Rules to create POs according to different parameters
- EDI integrations allow companies to automatically purchase from larger vendors
- Data collection and reporting to help with purchasing decisions



#### Email: solutions@meadewillis.com

### Toll Free: (866) 3691146